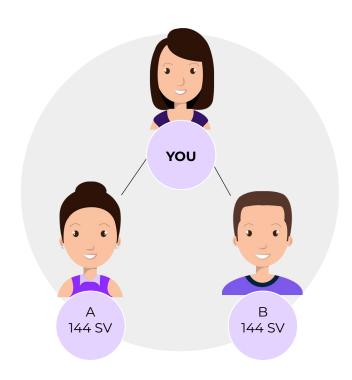

### How the Self Employment System works?

As mentioned above, the Self Employment System is based on a Stipend In-come which you earn for the services you provide as an Apprentice. It is calculated based on the Service Value (SV) earned by each Apprentice.

The Stipend grows, as you evolve through your journey towards becoming an Entrepreneur.

To activate your Stipend Income as an Apprentice, you need to first introduce three equally motivated Aspiring Entrepreneurs into the system as your Co-Apprentice, who need to further do the same.