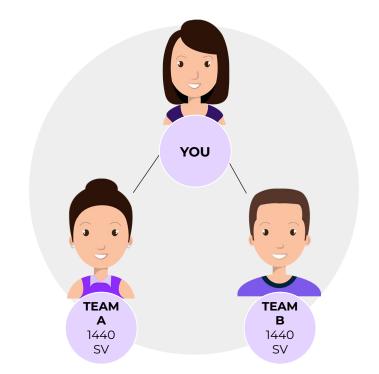

| YOU       |           |             |               |                 |
|-----------|-----------|-------------|---------------|-----------------|
| A Team SV | B Team SV | Matching SV | Carry Forward | Stipend In-Come |
| 1440 SV   | 1440 SV   | 1440 MSV    | 0 SV          | \$288*          |