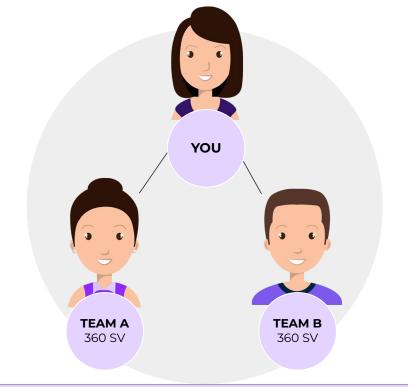

#### **ACE TEAM MATCHING STIPEND**

Maximum daily stipend in-come per Apprentice is \$288

| YOU       |              |             |               |                 |
|-----------|--------------|-------------|---------------|-----------------|
| A Team SV | B Team<br>SV | Matching SV | Carry Forward | Stipend In-Come |
| 360 SV    | 360 SV       | 360 MSV     | 0 SV          | \$72*           |