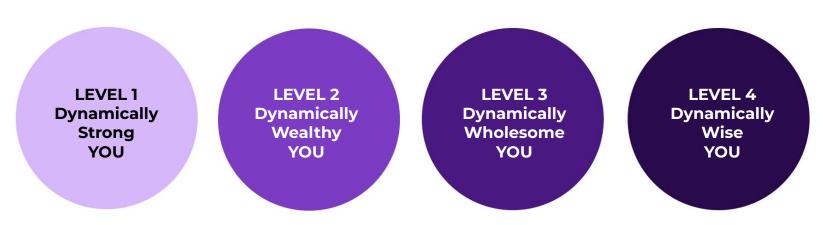

Build your potential brick by brick with our four levels of Self Transformation tools,

each with its own significant techniques and tones.

## DYNAMICALLY STRONG YOU

A healthy heart, body and mind are the basic requirements for anybody. Health comes first, however being aware enables one to consciously channel their energy towards becoming dynamically strong.

## DYNAMICALLY WEALTHY YOU

Wealth is more than just money. It is everything you create, acquire, achieve and are offered.

Abundance comes when you find the balance between spiritual and material wealth.

## DYNAMICALLY WHOLESOME YOU

Fulfillment of self happens when you help fulfill others. Each one of us are unique, with our individual purposes exclusive to ourselves. We are born to create and sustain. Everything that we create has its own important role to play in the collective development of this planet.

## DYNAMICALLY WISE YOU

Wisdom is both a destination and a journey. It is our inner world that we build everyday. Wisdom is strength, wisdom is wealth, wisdom is being wholesome, for self and others.

Wisdom is the door to enlightenment, the key to absolute fulfillment. At the final stage of your transformation, learn how to trust, understand, practice and follow your inner teacher, your first guide
as well as your ultimate guru, with the