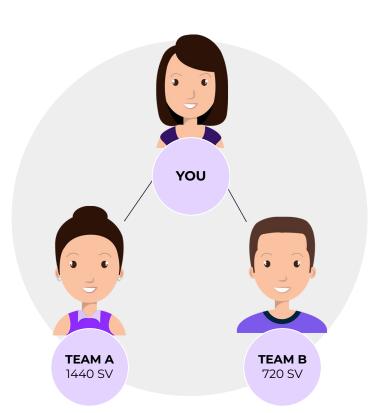

| YOU       |              |             |               |                 |
|-----------|--------------|-------------|---------------|-----------------|
| A Team SV | B Team<br>SV | Matching SV | Carry Forward | Stipend In-Come |
| 1440 SV   | 720 SV       | 720 MSV     | 720 SV        | \$144*          |