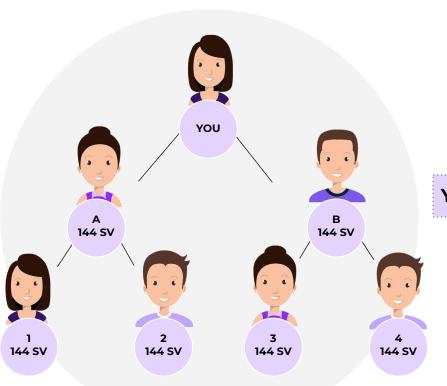

you also learn how to develop business & communication skills.

Success comes with Co-operation, with associates who are equally motivated. Empower the expansion of the Community by inviting other aspiring Entrepreneurs. Enable a consistent and constructive growth of the system to grow as an Apprentice by building your core team of Associates.

Earn Essential Remunerations for your efforts. Grow steadily, along with your team. Fulfill all the basic necessities of your life, so that you can focus on the desired destiny.

The Self Employment System, integrated with the Self Educational System, is also divided into 4 levels,