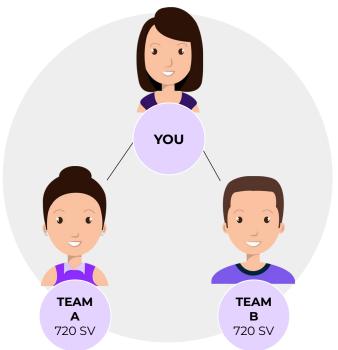

| YOU       |              |             |               |                 |
|-----------|--------------|-------------|---------------|-----------------|
| A Team SV | B Team<br>SV | Matching SV | Carry Forward | Stipend In-Come |
| 720 SV    | 720 SV       | 720 MSV     | 0 SV          | \$144*          |