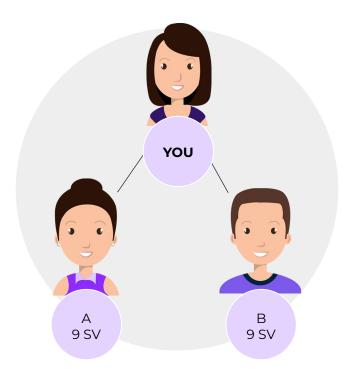

### How the Self Employment System works?

As mentioned above, the Self Employment System is based on a Stipend In-come which you earn for the services you provide as an Apprentice. It is calculated based on the Service Value (SV) earned by each Apprentice.

The Stipend grows, as you evolve through your journey towards becoming an Entrepreneur.

To activate your Stipend Income as an Apprentice, you need to first introduce three equally motivated Aspiring Entrepreneurs into the system as your Co-Apprentice, who need to further do the same.

## The Four Levels and the associated Digital Products are:

| LEVEL | LEVEL NAME                   | COST<br>(+ Taxes) | SERVICE VALUE | MAXIMUM DAILY STIPEND INCOME (Daily Ceiling) | MONTHLY<br>EARNING<br>POTENTIAL |
|-------|------------------------------|-------------------|---------------|----------------------------------------------|---------------------------------|
| 1     | DYNAMICALLY<br>STRONG YOU    | \$18              | 9 SV          | \$36                                         | \$1080                          |
| 2     | DYNAMICALLY<br>WEALTHY YOU   | \$36              | 18 SV         | \$72                                         | \$2160                          |
| 3     | DYNAMICALLY<br>WHOLESOME YOU | \$72              | 36 SV         | \$144                                        | \$4320                          |
| 4     | DYNAMICALLY<br>WISE YOU      | \$144             | <b>7</b> 2 SV | \$288                                        | \$8640                          |